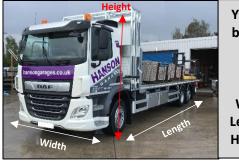

Your building will be delivered on a HGV vehicle

<u>Typical Size</u> Width: 8ft 4inch Length: 41ft 6inch Height: 11ft 6inch

On most installations your concrete panels will be taken from the vehicle to site on a Moffatt Truck

Vehicle width 8ft (2.44m)

| <ol> <li>Is there suitable access for an HGV vehicle to park near your address?<br/>(Our typical HGV Vehicles dimensions are - Width: 8ft 4inch, Length: 41ft 6inch, Height: 11ft 6inch)</li> </ol>              | YES 🗆                                                  |          |
|------------------------------------------------------------------------------------------------------------------------------------------------------------------------------------------------------------------|--------------------------------------------------------|----------|
| 2. Is the distance from where the HGV can park to the base over 100ft (30m)?<br>If yes, please state the distance and any potential obstacles                                                                    | YES 🗆                                                  | NO 🗆     |
| 3. Are there any steps along this distance? (If YES photographs MUST be provided)         If yes, please state how many       Are they steps up or steps down?         How high are the steps?       Image: Down | YES 🗆                                                  | NO 🗆     |
| 4. Is there a gap of less than 36" (910mm) along this distance? (i.e. check all gates and gaps)<br>If yes, please state width                                                                                    | YES 🗆                                                  | NO 🗆     |
| 5. Is there any height obstructions? (E.g. Car Ports, Canopies, Overhangs etc.)<br>If yes, please state height                                                                                                   | YES 🗆                                                  | NO 🗆     |
| 6. What is the surface along the distance made up of? (Please tick all that apply)                                                                                                                               | d 🗌 Block                                              | Paving   |
| PLEASE DRAW A SIMPLE SKETCH OF THE AREA, SHOWING ACCESS TO THE BASI<br>wherever possible please attach photographs or E-mail pictures to <u>admin@hansonbuildings.co.uk</u> quoti<br>in the subject box          |                                                        | number   |
|                                                                                                                                                                                                                  |                                                        |          |
| NAME: DATE: SIGNED: DATE:                                                                                                                                                                                        |                                                        |          |
| NAME:       SIGNED:       DATE:         I have understood the above and agree that all the details are correct.       DATE:                                                                                      |                                                        |          |
|                                                                                                                                                                                                                  | ocument<br>ations team<br>/obstructeo<br>result in a c | n.<br>1. |