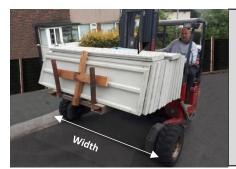

Your building will be delivered on a HGV vehicle

<u>Typical Size</u> Width: 8ft 4inch Length: 41ft 6inch Height: 11ft 6inch

On most installations your concrete panels will be taken from the vehicle to site on a Moffatt Truck

Vehicle width 8ft (2.44m)

| <ol> <li>Is there suitable access for an HGV vehicle to park near your address?<br/>(Our typical HGV Vehicles dimensions are - Width: 8ft 4inch, Length: 41ft 6inch, Height: 11ft 6inch)</li> </ol>              | YES 🗆                                                  |          |
|------------------------------------------------------------------------------------------------------------------------------------------------------------------------------------------------------------------|--------------------------------------------------------|----------|
| 2. Is the distance from where the HGV can park to the base over 100ft (30m)?<br>If yes, please state the distance and any potential obstacles                                                                    | YES 🗆                                                  | NO 🗆     |
| 3. Are there any steps along this distance? (If YES photographs MUST be provided)         If yes, please state how many       Are they steps up or steps down?         How high are the steps?       Image: Down | YES 🗆                                                  | NO 🗆     |
| 4. Is there a gap of less than 36" (910mm) along this distance? (i.e. check all gates and gaps)<br>If yes, please state width                                                                                    | YES 🗆                                                  | NO 🗆     |
| 5. Is there any height obstructions? (E.g. Car Ports, Canopies, Overhangs etc.)<br>If yes, please state height                                                                                                   | YES 🗆                                                  | NO 🗆     |
| 6. What is the surface along the distance made up of? (Please tick all that apply)                                                                                                                               | d 🗌 Block                                              | Paving   |
| PLEASE DRAW A SIMPLE SKETCH OF THE AREA, SHOWING ACCESS TO THE BASI<br>wherever possible please attach photographs or E-mail pictures to <u>admin@hansonbuildings.co.uk</u> quoti<br>in the subject box          |                                                        | number   |
|                                                                                                                                                                                                                  |                                                        |          |
| NAME: DATE: SIGNED: DATE:                                                                                                                                                                                        |                                                        |          |
| NAME:       SIGNED:       DATE:         I have understood the above and agree that all the details are correct.       DATE:                                                                                      |                                                        |          |
|                                                                                                                                                                                                                  | ocument<br>ations team<br>/obstructeo<br>result in a c | n.<br>1. |